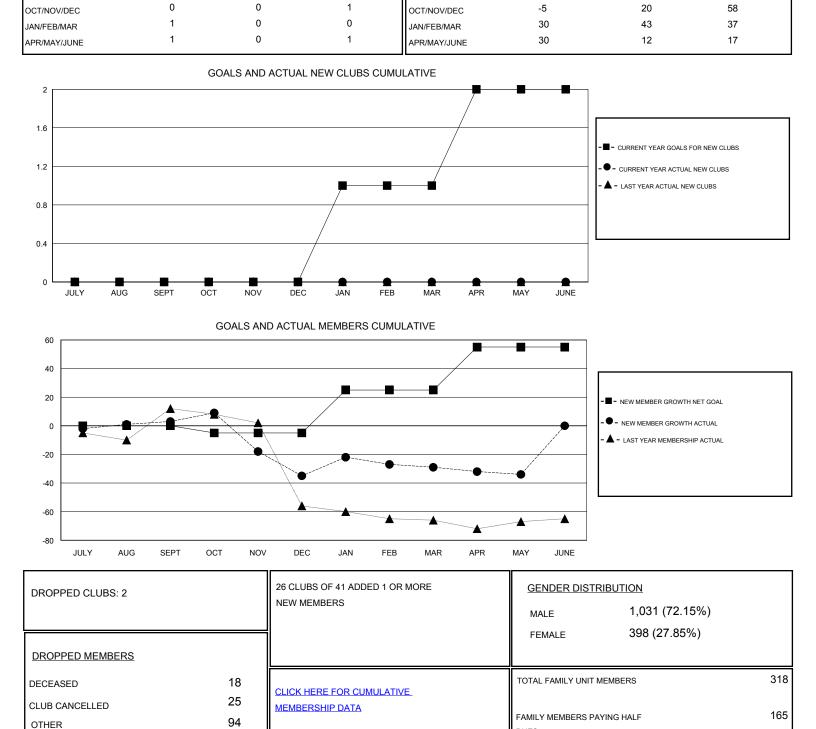

## Н

| GMT:                  | HAL GRIFFI | N             | L         | OCATION MISSOU | RI            |                                                                |                                                              |  |
|-----------------------|------------|---------------|-----------|----------------|---------------|----------------------------------------------------------------|--------------------------------------------------------------|--|
| Clubs                 |            |               |           |                |               | Members                                                        |                                                              |  |
| RESULTS FOR 2016-2017 |            |               |           |                |               | RESULTS FOR 2016-2017                                          |                                                              |  |
| QUAR                  | TER        | NEW CLUB GOAL | NEW CLUBS | DROPPED CLUBS  | QUARTER       | NEW MEMBER GROWTH<br>NET GOAL (not reinstated<br>or transfers) | NEW MEMBER<br>GROWTH ACTUAL (not<br>reinstated or transfers) |  |
| JULY/A                | JG/SEPT    | 0             | 0         | 0              | JULY/AUG/SEPT | 0                                                              | 28                                                           |  |